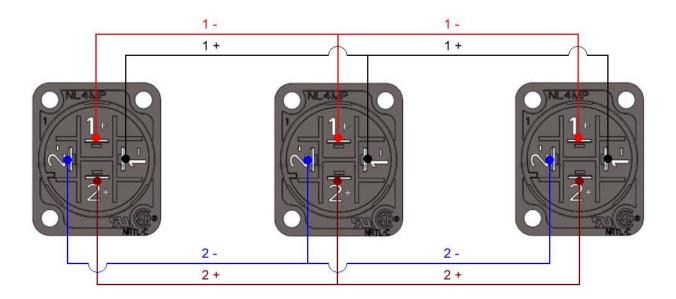

## 49-394 - CANFORD SPEAKON LOUDSPEAKER SPLITTER



Hexagonal black ABS plastic moulded box fitted with three Neutrix 'Speakon' NL4 connectors. Connectors have all 4 terminals wired in parallel capable of handling up to 30 Amps.

Suitable for use with a wide variety of loudspeaker systems including 100/70V Line high impedance applications as well as full range and bi-amped low impedance systems. See example application diagrams below.

The box is water resistant to IP55, so is suitable for outdoor use.

The box is 80mm across the flats and is some 36mm deep.

Manufactured by Canford. UK patent 2253537.

## **Internal Wiring:**





## 49-394 - CANFORD SPEAKON LOUDSPEAKER SPLITTER

**Example application diagrams:** 



100/70V Line Simple Split Application



Low Impedance Bi-Amp Application

## Low Impedance Stereo Application