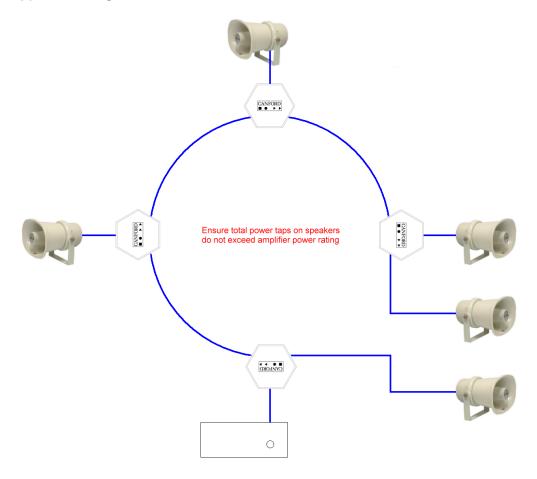

## 49-394 - CANFORD SPEAKON LOUDSPEAKER SPLITTER

**Example application diagrams:** 

100/70V Line Simple Split Application

Low Impedance Bi-Amp Application