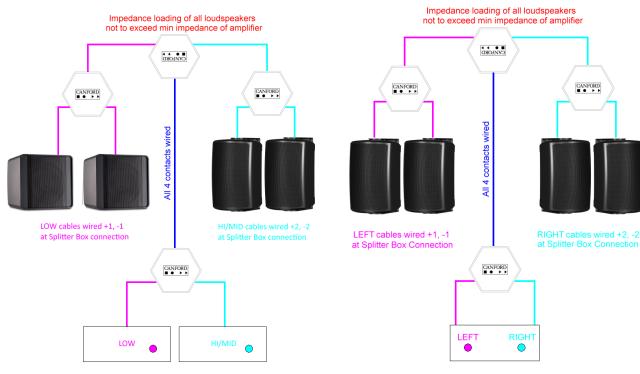

## 49-394 - CANFORD SPEAKON LOUDSPEAKER SPLITTER



Hexagonal black ABS plastic moulded box fitted with three Neutrix 'Speakon' NL4 connectors. Connectors have all 4 terminals wired in parallel capable of handling up to 30 Amps.

Suitable for use with a wide variety of loudspeaker systems including 100/70V Line high impedance applications as well as full range and bi-amped low impedance systems. See example application diagrams below.

The box is water resistant to IP55, so is suitable for outdoor use.

The box is 80mm across the flats and is some 36mm deep.

Manufactured by Canford. UK patent 2253537.

## **Internal Wiring:**





## 49-394 - CANFORD SPEAKON LOUDSPEAKER SPLITTER

**Example application diagrams:** 



100/70V Line Simple Split Application



Low Impedance Bi-Amp Application

## Low Impedance Stereo Application