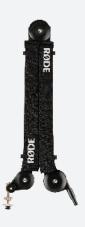

The PSA1+ is the ultimate studio boom arm for podcasters, streamers, broadcasters and content creators. Its innovative parallelogram spring design ensures ultra-smooth movement and precise microphone placement with a full 360-degree rotation, while its fully damped internal springs and neoprene arm cover eliminate mechanical noise for completely silent operation. It features an integrated cable management system that fits both USB and XLR cables, and can support any microphone, mount or accessory weighing between 94g and 1.2kg that features a 3/8-inch or 5/8-inch mounting thread.