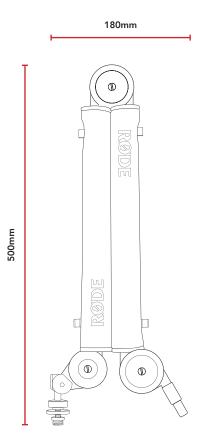

## MECHANICAL SPECIFICATIONS

| Weight (grams):           | 1.52                                 |
|---------------------------|--------------------------------------|
|                           | Collapsed                            |
|                           | Width: 65                            |
|                           | Length: 500                          |
|                           | Depth: 180                           |
| Dimensions (millimetres): |                                      |
|                           | Fully Extended                       |
|                           | Width: 65                            |
|                           | Length: 940                          |
|                           | Depth: 100                           |
|                           |                                      |
|                           | Any microphone, mount or accessory   |
| Compatible Products:      | weighing between 94g and 1.2kg       |
|                           | that features a 3/8-inch or 5/8-inch |
|                           |                                      |
|                           | mounting thread                      |