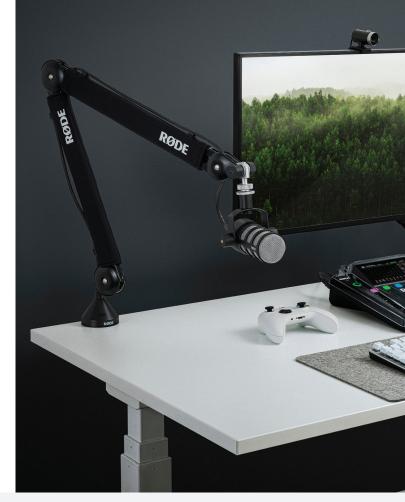

The PSA1+ is the ultimate studio boom arm for podcasters, streamers, broadcasters and content creators. Its innovative parallelogram spring design ensures ultra-smooth movement and precise microphone placement with a full 360-degree rotation, while its fully damped internal springs and neoprene arm cover eliminate mechanical noise for completely silent operation. It features an integrated cable management system that fits both USB and XLR cables, and can support any microphone, mount or accessory weighing between 94g and 1.2kg that features a 3/8-inch or 5/8-inch mounting thread.