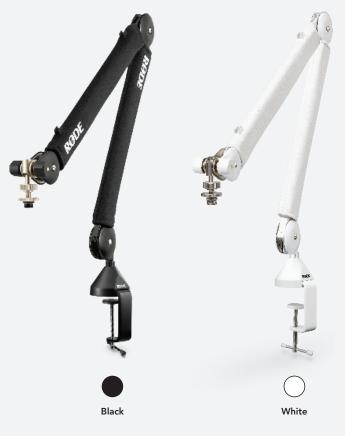

CLAMP OR DESK INSERT

## RØDE

1 x PSA1+

1 x 3/8" to 5/8" Adaptor

1 x Desk Mount Clamp

1 x Threaded Desk Mount