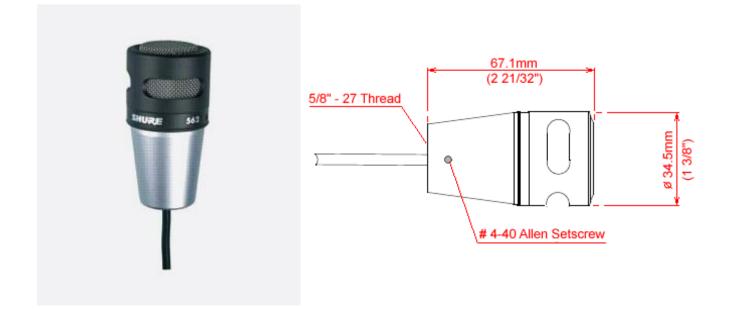

## 562 Gooseneck Microphone

The Shure Model 562 is a noise-cancelling dynamic microphone designed for voice applications in fixed-station paging and radio communications. It provides highly intelligible speech communication where high volume background noise is present. The 562 has a smooth response and is ruggedly constructed to withstand a wide range of humidity's and temperatures. With its standard 5/8"-27 thread mount, the 562 will attach directly to boom or a gooseneck with the cable concealed inside.

## Specifications:

| Туре                        | Noise Cancelling Dynamic                                      |
|-----------------------------|---------------------------------------------------------------|
| Freq. Response              | 100Hz – 6kHz                                                  |
| Impedance                   | 150 Ohm, (180 Ohm actual, ideal input impedance 19 – 300 Ohm) |
| Open Circuit Voltage @ 1kHz | -6dBV/Pa (0.6mV) (1Pa = 94dB SPL)                             |
| Cable                       | 1.2m captive, twisted pair & screen.                          |
|                             | White = Audio +                                               |
|                             | Black = Audio –                                               |
|                             | Shield = Ground                                               |
| Fitting Thread              | 5.8"-27 Thread, for suitable goosenecks or stands             |
| -                           |                                                               |